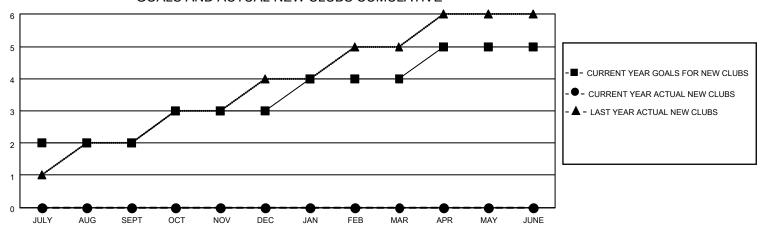

## MONTHLY MEMBERSHIP PROGRESS REPORT

LOCATION INDIA District 3234H1 Results as of: 7/31/2023

| Clubs RESULTS FOR 2023-2024 |   |   |   | Members RESULTS FOR 2023-2024 |    |     |    |
|-----------------------------|---|---|---|-------------------------------|----|-----|----|
|                             |   |   |   |                               |    |     |    |
| JULY/AUG/SEPT               | 2 | 0 | 0 | JULY/AUG/SEPT                 | 60 | 153 | 61 |
| OCT/NOV/DEC                 | 1 | 0 | 0 | OCT/NOV/DEC                   | 80 | 0   | 0  |
| JAN/FEB/MAR                 | 1 | 0 | 0 | JAN/FEB/MAR                   | 50 | 0   | 0  |
| APR/MAY/JUNE                | 1 | 0 | 0 | APR/MAY/JUNE                  | 10 | 0   | 0  |

## GOALS AND ACTUAL NEW CLUBS CUMULATIVE