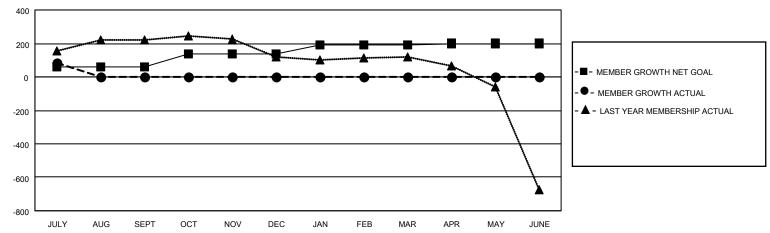

## MONTHLY MEMBERSHIP PROGRESS REPORT

LOCATION INDIA District 3234H1 Results as of: 7/31/2023

| Clubs RESULTS FOR 2023-2024 |   |   |   | Members RESULTS FOR 2023-2024 |    |     |    |
|-----------------------------|---|---|---|-------------------------------|----|-----|----|
|                             |   |   |   |                               |    |     |    |
| JULY/AUG/SEPT               | 2 | 0 | 0 | JULY/AUG/SEPT                 | 60 | 153 | 61 |
| OCT/NOV/DEC                 | 1 | 0 | 0 | OCT/NOV/DEC                   | 80 | 0   | 0  |
| JAN/FEB/MAR                 | 1 | 0 | 0 | JAN/FEB/MAR                   | 50 | 0   | 0  |
| APR/MAY/JUNE                | 1 | 0 | 0 | APR/MAY/JUNE                  | 10 | 0   | 0  |

## GOALS AND ACTUAL MEMBERS CUMULATIVE

| DROPPED CLUBS: 0 |    | 27 CLUBS OF 100 ADDED 1 OR<br>MORE NEW MEMBERS | GENDER DISTRIBUTION                   |                |  |
|------------------|----|------------------------------------------------|---------------------------------------|----------------|--|
|                  |    | MONE NEW MEMBERS                               | MALE                                  | 2,155 (61.36%) |  |
|                  |    |                                                | FEMALE                                | 1,357 (38.64%) |  |
| DROPPED MEMBERS  |    |                                                | NON BINARY                            | 0 (0.00%)      |  |
|                  |    |                                                | PREFER NOT TO ANSWER                  | 0 (0.00%)      |  |
| DECEASED         | 1  |                                                |                                       |                |  |
| CLUB CANCELLED   | 0  | CLICK HERE FOR CUMULATIVE                      | TOTAL FAMILY UNIT MEMBERS 2,444       |                |  |
| OTHER            | 60 | MEMBERSHIP DATA                                |                                       |                |  |
| TOTAL            | 61 |                                                | FAMILY MEMBERS PAYING HALF DUES 1,305 |                |  |
|                  |    |                                                |                                       |                |  |